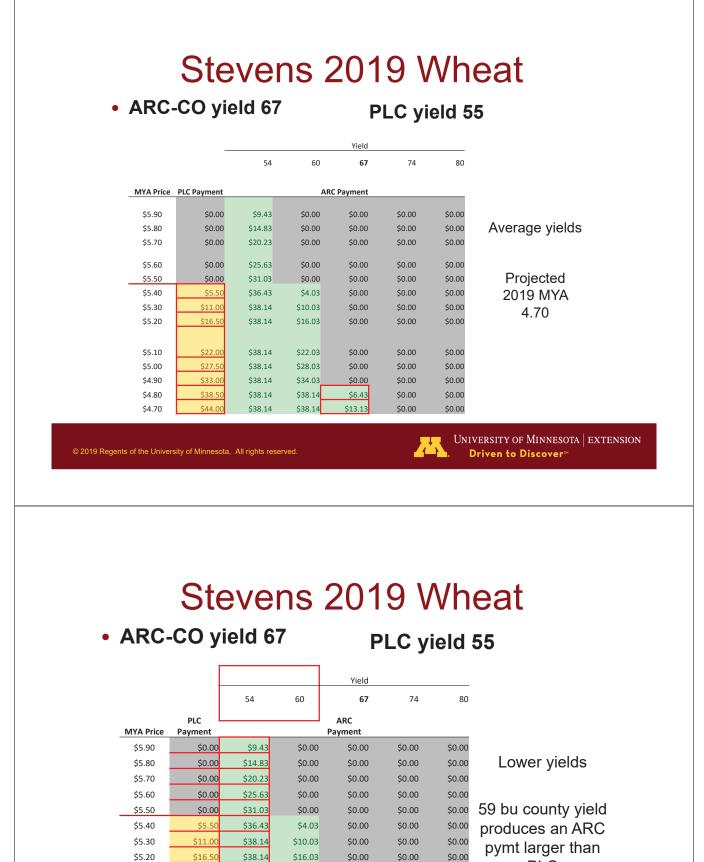

# Stevens 2019 Soybeans

#### • ARC-CO yield 49

#### PLC yield 40

|                |        |        | Yield          |           |         |         |        |
|----------------|--------|--------|----------------|-----------|---------|---------|--------|
|                | 59     | 54     | 49             | 44        | 40      |         |        |
|                |        |        | PLC<br>Payment | MYA Price |         |         |        |
|                | \$0.00 | \$0.00 | \$0.00         | \$1.92    | \$38.72 | \$0.00  | \$9.20 |
| Average yields | \$0.00 | \$0.00 | \$0.00         | \$6.32    | \$42.72 | \$0.00  | \$9.10 |
| 5 ,            | \$0.00 | \$0.00 | \$0.00         | \$10.72   | \$46.72 | \$0.00  | \$9.00 |
|                | \$0.00 | \$0.00 | \$0.00         | \$15.12   | \$47.29 | \$0.00  | \$8.90 |
| Projected      | \$0.00 | \$0.00 | \$0.00         | \$19.52   | \$47.29 | \$0.00  | \$8.80 |
| 2019 MYA       | \$0.00 | \$0.00 | \$0.00         | \$23.92   | \$47.29 | \$0.00  | \$8.70 |
|                | \$0.00 | \$0.00 | \$0.00         | \$28.32   | \$47.29 | \$0.00  | \$8.60 |
| 9.00           | \$0.00 | \$0.00 | \$0.00         | \$32.72   | \$47.29 | \$0.00  | \$8.50 |
|                | \$0.00 | \$0.00 | \$0.00         | \$37.12   | \$47.29 | \$0.00  | \$8.40 |
|                | \$0.00 | \$0.00 | \$0.02         | \$41.52   | \$47.29 | \$4.00  | \$8.30 |
|                | \$0.00 | \$0.00 | \$4.92         | \$45.92   | \$47.29 | \$8.00  | \$8.20 |
|                | \$0.00 | \$0.00 | \$9.82         | \$47.29   | \$47.29 | \$12.00 | \$8.10 |
|                | \$0.00 | \$0.00 | \$14.72        | \$47.29   | \$47.29 | \$16.00 | \$8.00 |

© 2019 Regents of the University of Minnesota. All rights reserved.

University of Minnesota | extension Driven to Discover\*