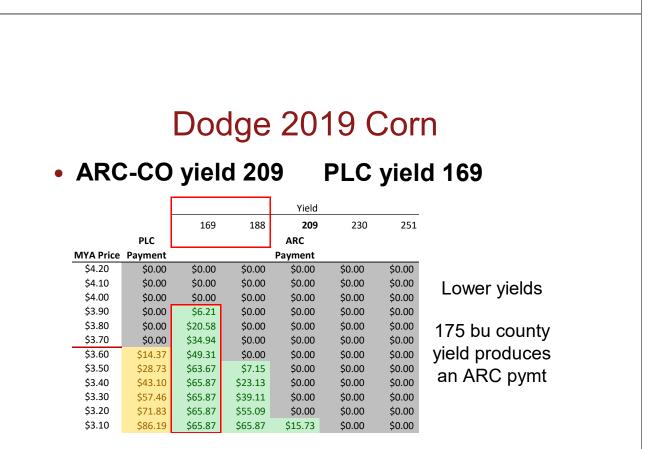

## Dodge 2019 Corn

### ARC-CO yield 209 PLC yield 169

|           |         |         |         | Yield   |        |        |                |
|-----------|---------|---------|---------|---------|--------|--------|----------------|
|           |         | 169     | 188     | 209     | 230    | 251    |                |
|           | PLC     |         |         | ARC     |        |        |                |
| MYA Price | Payment |         |         | Payment |        |        |                |
| \$4.20    | \$0.00  | \$0.00  | \$0.00  | \$0.00  | \$0.00 | \$0.00 |                |
| \$4.10    | \$0.00  | \$0.00  | \$0.00  | \$0.00  | \$0.00 | \$0.00 | Average yields |
| \$4.00    | \$0.00  | \$0.00  | \$0.00  | \$0.00  | \$0.00 | \$0.00 | Average yields |
| \$3.90    | \$0.00  | \$6.21  | \$0.00  | \$0.00  | \$0.00 | \$0.00 |                |
| \$3.80    | \$0.00  | \$20.58 | \$0.00  | \$0.00  | \$0.00 | \$0.00 | Projected      |
| \$3.70    | \$0.00  | \$34.94 | \$0.00  | \$0.00  | \$0.00 | \$0.00 | -              |
| \$3.60    | \$14.37 | \$49.31 | \$0.00  | \$0.00  | \$0.00 | \$0.00 | 2019 MYA       |
| \$3.50    | \$28.73 | \$63.67 | \$7.15  | \$0.00  | \$0.00 | \$0.00 | 3.80           |
| \$3.40    | \$43.10 | \$65.87 | \$23.13 | \$0.00  | \$0.00 | \$0.00 | 3.00           |
| \$3.30    | \$57.46 | \$65.87 | \$39.11 | \$0.00  | \$0.00 | \$0.00 |                |
| \$3.20    | \$71.83 | \$65.87 | \$55.09 | \$0.00  | \$0.00 | \$0.00 |                |
| \$3.10    | \$86.19 | \$65.87 | \$65.87 | \$15.73 | \$0.00 | \$0.00 |                |